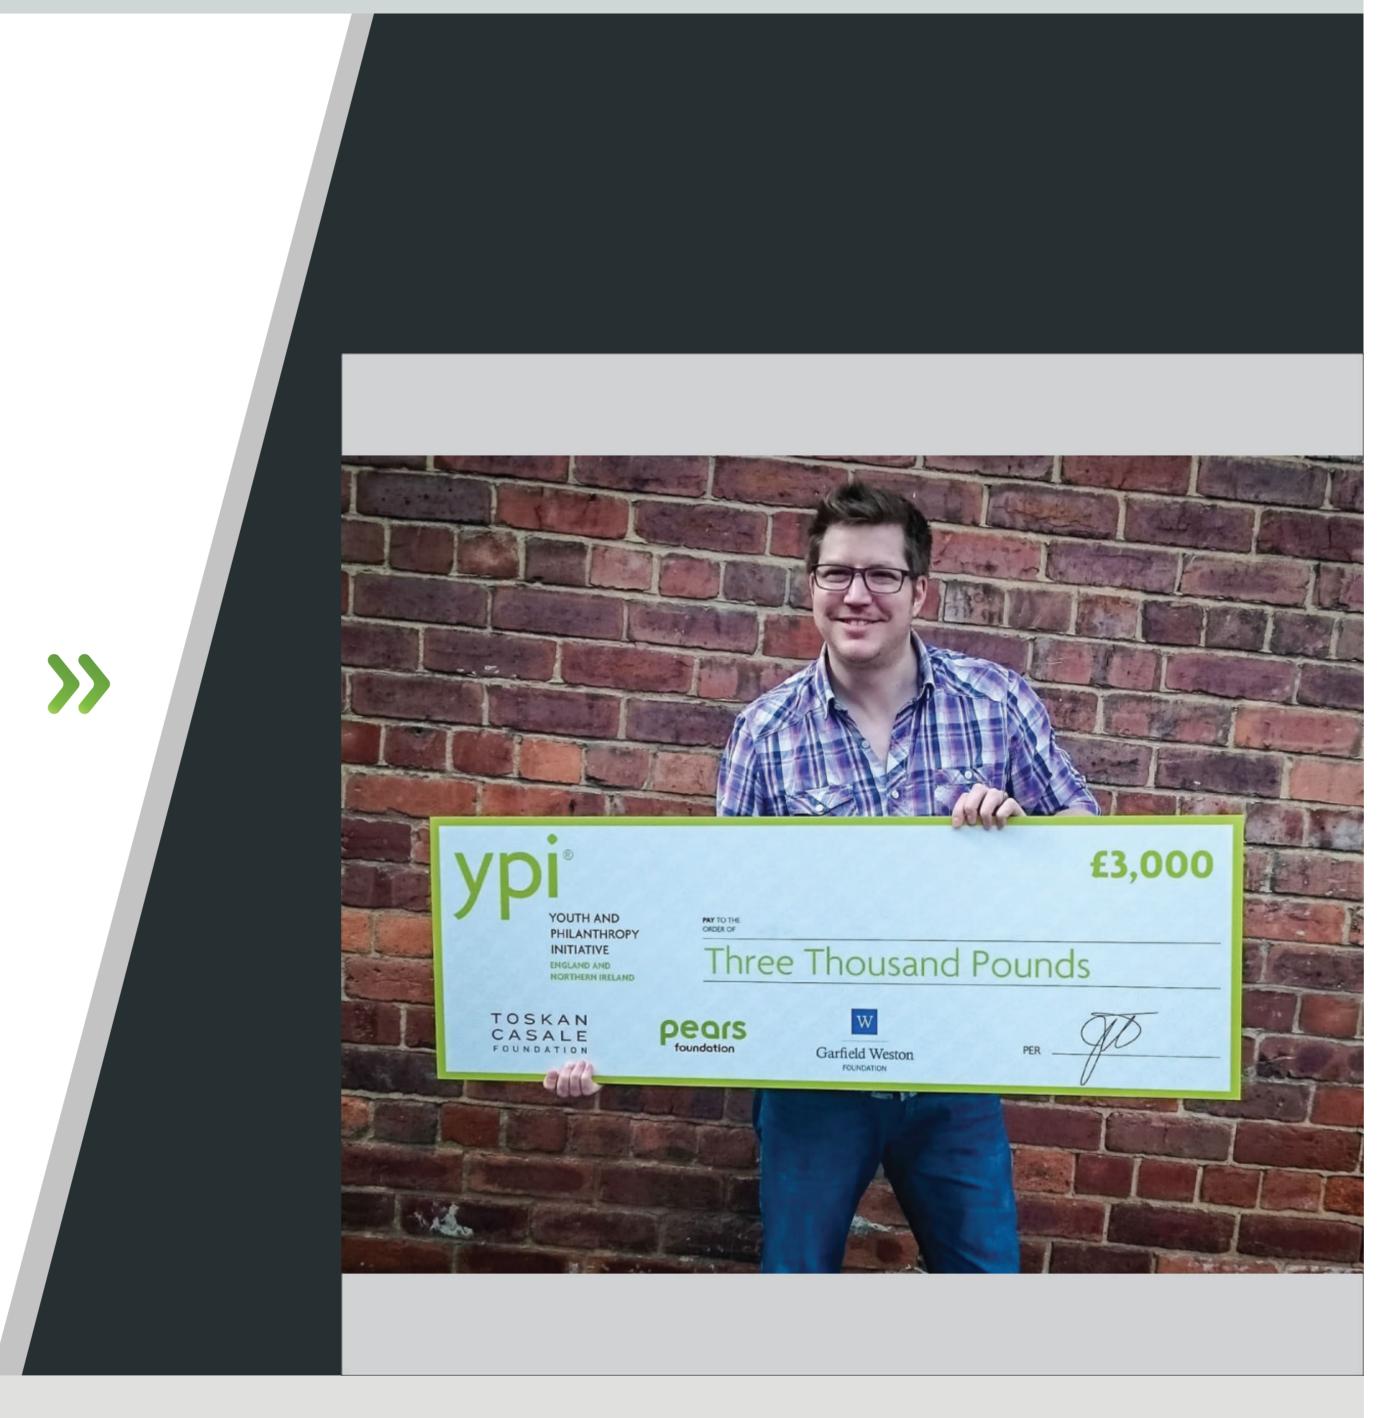

## Large Novelty Cheque

## **Artwork Instruction**

- 1. Do not remove or add any layers.
- 2. Create your design as required in the print on the design layer.
- 3. Convert all text to outlines.
- 4. Please make sure you have used CMYK color mode in your design.
- 5. Embed all images in your design.
- 6. Final file format required as PDF without trim or bleed for quick automated processing.
- 7. You don't need to add any bleed. We will add bleed as per our requirement.
- 8. You can export the artwork in JPEG, Tiff, PNG, Ai or PDF Safe Zone

**Cut Line** 

\*Remove this box before designing

Safe Area lines should be visible when you open the template in edit mode. However, please ensure that you remove the Safe Zone line before submitting the artwork.