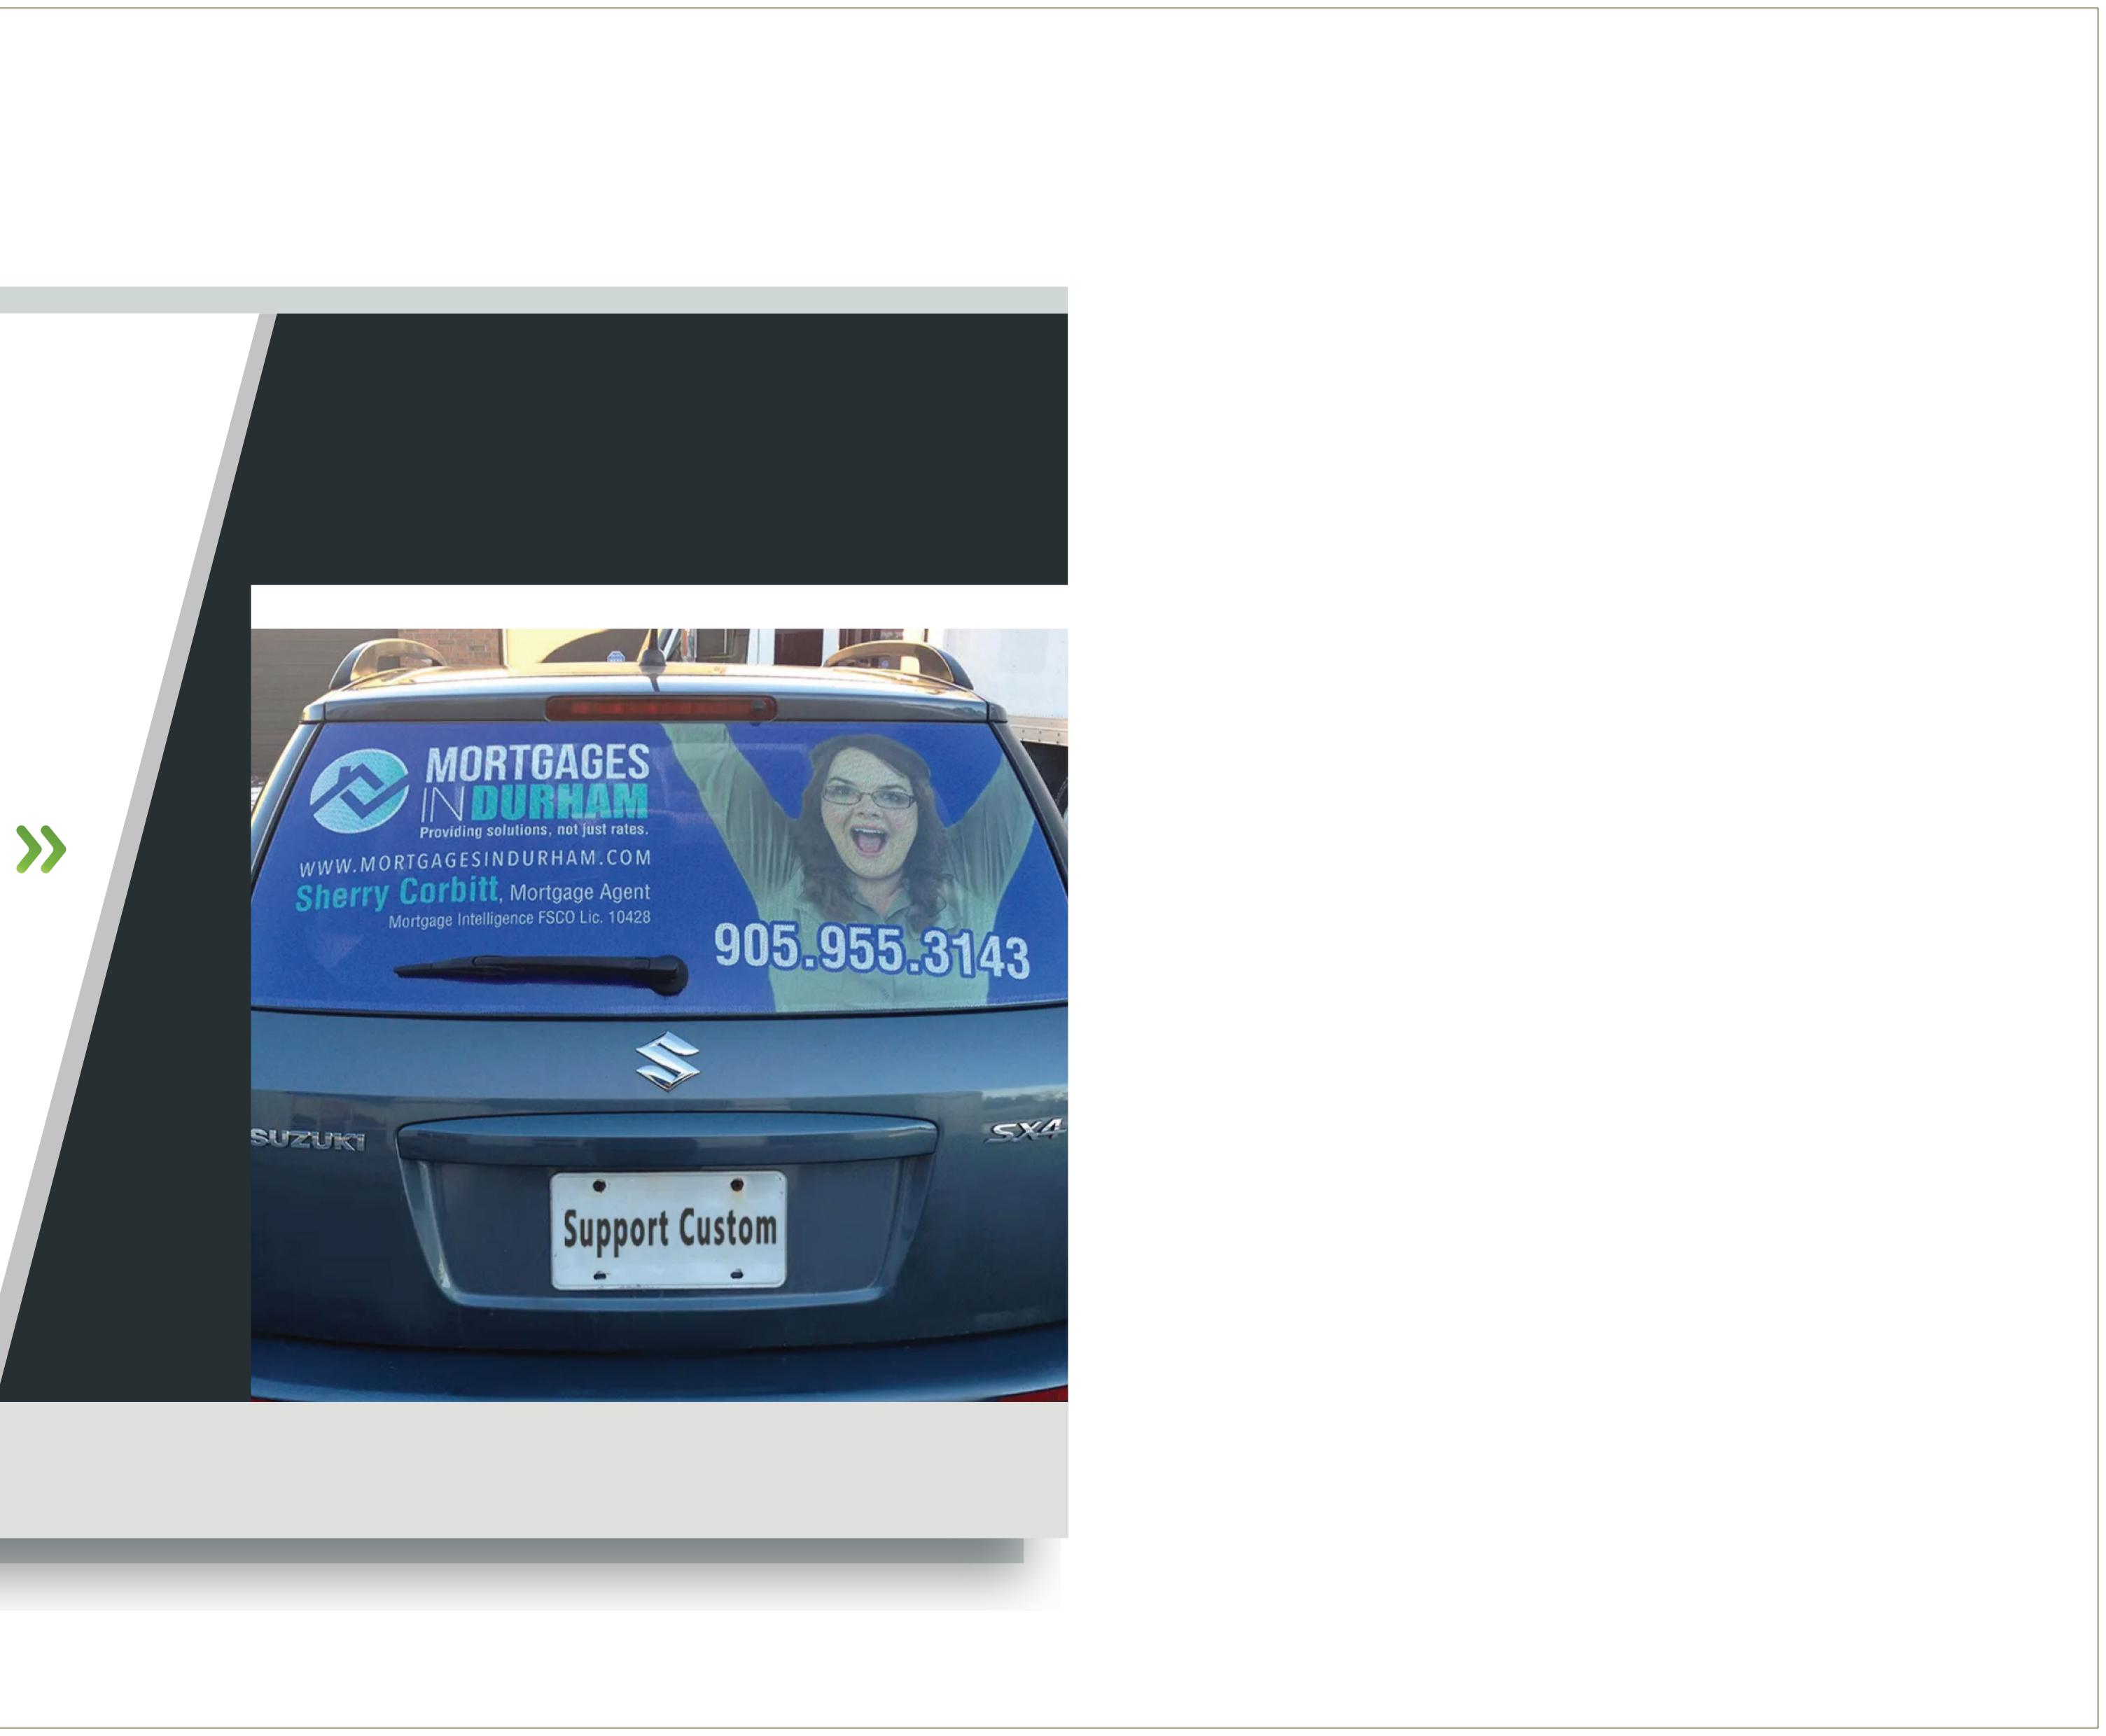

## **One Way Visions Graphics**

## **Artwork Instruction**

- 1. Do not remove or add any layers.
- 2. Create your design as required in the print on the design layer.
- 3. Convert all text to outlines.
- 4. Please make sure you have used CMYK color mode in your design.
- 5. Embed all images in your design.

6. Final file format required as PDF without trim or bleed for quick automated processing.

7. You don't need to add any bleed. We will add bleed as per our requirement.

8. You can export the artwork in JPEG, Tiff, PNG, Ai or PDF Safe Zone Cut Line

\*Remove this box before designing

Safe Area lines should be visible when you open the template in edit mode. However, please ensure that you remove the Safe Zone line before submitting the artwork.